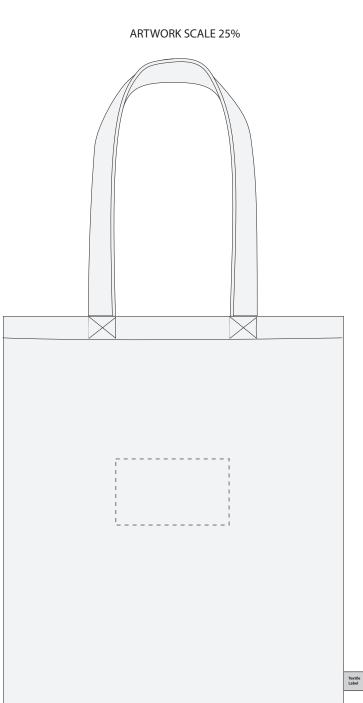

## Your Ref: **Quantity:** Product Code: QB2560 **Our Ref:** Version: 1 **Product Colour: WHITE PRODUCT NOTES:** We stock this item in the following colours - - - -The dashed line is to demonstrate print area and will not appear on your printed item MADEIRA THREAD COLOUR(S) ARTWORK SCALE 25% Colour 1 Colour 2 Colour 3

- Colour 4
- Colour 5

**PRINTING CONCERNS:** 

ACTUAL ARTWORK SIZE:

| Please check the following are correct                                                                                                                                                                                                                                                                                                                                                         |
|------------------------------------------------------------------------------------------------------------------------------------------------------------------------------------------------------------------------------------------------------------------------------------------------------------------------------------------------------------------------------------------------|
| QUANTITY 🧭 CORRECT PRODUCT and PRODUCT COLOUR 🖉 PRINT SIZE and POSITION 🖉 PRINT COLOUR 🐼 SPELLING, PHONE NUMBERS, EMAILS and WEBSITES 📝                                                                                                                                                                                                                                                        |
| Any special print requirements must be advised at approval stage, however a new visual may have to be done and approved which may affect the lead time. We may at times advise you of our concerns with regard to the print or print colour on the pdf proof - if approval is given this is unfortunately at your own risk. If a photograph is required of the item this may be chargeable and |